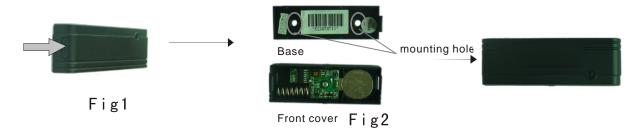

#### 4.Installation

- ① Open the front cover by pressing the tap as arrow.
- ② Attach the base to the wall
- ③ Replace the cover