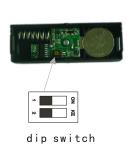

# X VIBER 20 Manual Sensor de Vibración

# 1.Appearance



### 2. Features

XVIBER20 vibration sensor has nice appearance, simple operation, easy to installed and strong applicability, can send out alarm signal accurate -ly, as well as monitor violent acts effectively. Pulse counting can be adjustment.

# 3. Specifications

Model: XVIBER20

Working Environment: -5°C ~50°C

Sisnal: 150m (inopenarca)

Working voltage: 3V Alarm: vibration

Working current:  $\leq 10 \,\mu A$ 

#### 4.Installation



- ① Open the front cover by pressing the tap as arrow.
- ② Attach the base to the wall
- ③ Replace the cover

# 5.Dip switch



# Sensibility adjustment

level 1--Maximum sensiblity SW-2 off SW-1 off
level 2--level 2 SW-2 on SW-1 off
level 3--level 3 SW-2 off SW-1 on

level 4--minimum sensibility SW-2 on SW-1 on