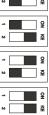

# Sensibility adjustment

level 1--Maximum sensiblity SW-2 off SW-1 off
level 2--level 2 SW-2 on SW-1 off
level 3--level 3 SW-2 off SW-1 on

level 4--minimum sensibility SW-2 on SW-1 on