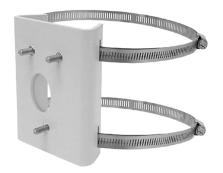

### **RELATED PRODUCT**

| PA101  | Pole mount adapter for WMVE-SR/<br>WMVE-SW mounts when used in pole mount<br>applications. Stainless steel straps supplied.<br>Straps fit 7.62 cm (3 in.) to 20.3 cm (8 in.)<br>diameter pole. |
|--------|------------------------------------------------------------------------------------------------------------------------------------------------------------------------------------------------|
| IMM-CM | Corner mount (outer) for use with WMVE-SR wall mount                                                                                                                                           |