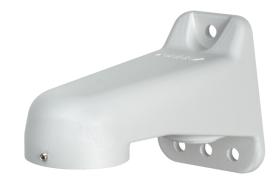

The WMVE-SR, WMVE-BK, and WMVE-SW wall mounts can be installed directly to a wall or any vertical surface. Power and video wiring can be easily routed through the back of each mount or through the conduit access located on the bottom of the mount arm. The WMVE-SR, WMVE-BK, and WMVE-SW wall mounts can be adapted to pole mount applications using the PA101 pole mount adapter.

#### MODEL

| WMVE-SR | Light gray wall mount (RAL 7047) specifically designed for use with Optera IMM Series (outdoor models)                                                                     |
|---------|----------------------------------------------------------------------------------------------------------------------------------------------------------------------------|
| WMVE-SW | White wall mount (RAL 9003) specifically<br>designed for use with the Sarix Enhanced<br>Series 3 and Sarix Professional Series 3, and<br>Optera IMM Series (indoor models) |
| WMVE-BK | Black wall mount (RAL 9005) for use with<br>Optera IMM Series black models                                                                                                 |

## GENERAL

Construction Finish WMVE-SR WMVE-SW WMVE-BK Unit Weight

Light gray polyester powder coat (RAL 7047) White polyester powder coat (RAL 9003) Black polyester powder coat (RAL 9005) 1.00 lb (0.45 kg)