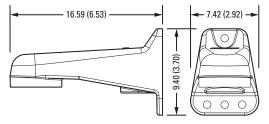

# **MECHANICAL**

| Mounting Method   | Secure with 1/4-in. fasteners of appropriate<br>type (not supplied); up to 4 fasteners can be<br>used |
|-------------------|-------------------------------------------------------------------------------------------------------|
| Cable Entry       | Through the back of the mount and one 1.9 cm (3/4 in.) conduit access on the bottom of the mount      |
| Pole Mount Method | Attach to PA101 pole mount adapter bolts                                                              |

VALUES IN PARENTHESES ARE INCHES; ALL OTHERS ARE CENTIMETERS. DRAWINGS AND DIMENSIONS NOT TO SCALE.

Aluminum Finish