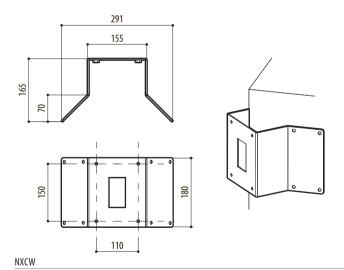

## **TECHNICAL DRAWINGS**

The indicated measurements are expressed in millimetres.