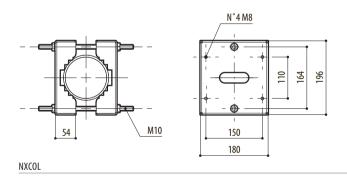

## **TECHNICAL DRAWINGS**

The indicated measurements are expressed in millimetres.