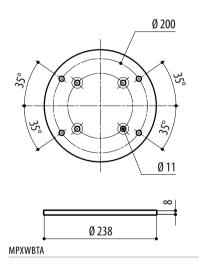

## **TECHNICAL DRAWINGS**

The indicated measurements are expressed in millimetres.

#### MECHANICAL

Made of AISI 316L electropolished stainless steel Load rating: 40kg (88lb) Dimensions: Ø 238mm (9.4in) Unit weight: 2.8kg (6.2lb)

| PART NUMBER  |                                                               |                           |               |
|--------------|---------------------------------------------------------------|---------------------------|---------------|
| MPXWBTA      | AISI 316L stainless steel parapet or ceiling mounting bracket |                           |               |
| PACKAGE      |                                                               |                           |               |
| Model Number | Weight                                                        | Dimensions (WxHxL)        | Master carton |
| MPXWBTA      | 3.2kg (7.1lb)                                                 | 33x27x6.5cm (13x11x2.4in) | -             |