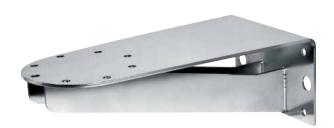

## DESCRIPTION

Thick AISI 316L stainless steel MAXIMUS Pan & Tilt bracket. It fits perfectly with MPXCOL and MPXCW pole and corner adaptors.

| PART NUMBER                                   | 2              |                            |               |  |
|-----------------------------------------------|----------------|----------------------------|---------------|--|
| MPXWBA AISI 316L stainless steel wall bracket |                |                            |               |  |
| PACKAGE                                       |                |                            |               |  |
| Model Number                                  | Weight         | Dimensions (WxHxL)         | Master carton |  |
| MPXWBA                                        | 6.1kg (13.5lb) | 43.5x42x20cm (17x16.5x8in) | 4             |  |