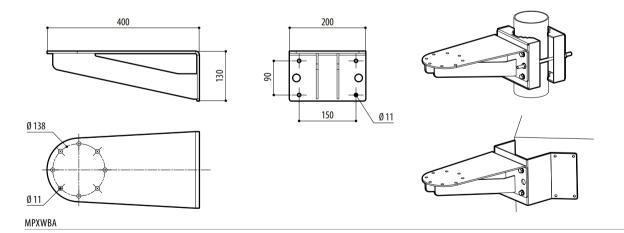

pole and corner adaptors.

| PART NUMBER                                   | 2              |                            |               |  |
|-----------------------------------------------|----------------|----------------------------|---------------|--|
| MPXWBA AISI 316L stainless steel wall bracket |                |                            |               |  |
| PACKAGE                                       |                |                            |               |  |
| Model Number                                  | Weight         | Dimensions (WxHxL)         | Master carton |  |
| MPXWBA                                        | 6.1kg (13.5lb) | 43.5x42x20cm (17x16.5x8in) | 4             |  |

## TECHNICAL DRAWINGS

The indicated measurements are expressed in millimetres.