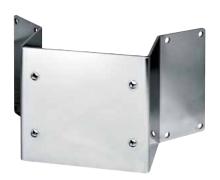

## DESCRIPTION

Thick AISI 316L stainless steel corner adapter module. Suitable for MPXWBA bracket.

| TECHNICAL DATA                                    |
|---------------------------------------------------|
|                                                   |
| MECHANICAL                                        |
| Suitable for MPXWBA                               |
| Suitable for MHXWBS                               |
| Made of AISI 316L electropolished stainless steel |
| Load rating: 50kg (110lb)                         |
| Dimensions: 335x186mm (13.2x7.3in)                |
| Unit weight: 3.6kg (7.9lb)                        |