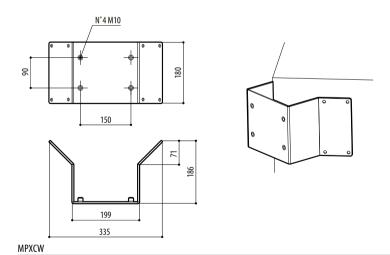

## TECHNICAL DRAWINGS

The indicated measurements are expressed in millimetres.

## DESCRIPTION

Thick AISI 316L stainless steel corner adapter module. Suitable for MPXWBA bracket.

| TECHNICAL DATA                                    |
|---------------------------------------------------|
|                                                   |
| MECHANICAL                                        |
| Suitable for MPXWBA                               |
| Suitable for MHXWBS                               |
| Made of AISI 316L electropolished stainless steel |
| Load rating: 50kg (110lb)                         |
| Dimensions: 335x186mm (13.2x7.3in)                |
| Unit weight: 3.6kg (7.9lb)                        |