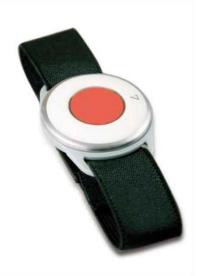

## **FW2-Panic Watch**

**Two Way Wireless Panic Device** 

## **PRODUCT FEATURE**

The FW2-Panic Watch is an advanced water-resistant pendant transmitter with single-button press-and-hold activation and ergonomic design to wear on a regular basis as any wristwatch or necklace.

- Water resistant
- · Supplied with wristband and necklace
- Single button activation
- Lithium battery operated
- · Ideal for assisted living installations
- Can be worn in the shower or bathroom
- Necklace included
- 150m range in open space
- Powered by a Soldered CR2016
- Current consumption: Standby <1 mA / Transmission ~30 mA</li>
- Operating Temperature: -10<sup>o</sup>C to +50 <sup>o</sup>C
- Weight: 20gr
- Part Number: 0022540